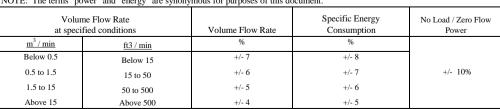

manufacturer may state "not significant" or "0" on the test report.
d. Tolerance is specified in ISO 1217, Annex E, as shown in table below:
NOTE: The terms "power" and "energy" are synonymous for purposes of this document.

ROT 031

This form was developed by the Compressed Air and Gas Institute for the use of its members. CAGI has not independently verified the reported data 10/11 R7