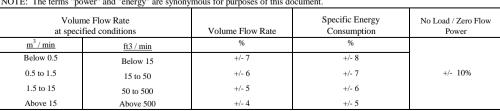

c. No Load Power. In accordance with ISO 1217, Annex E, if measurement of no load power equals less than 1%,

manufacturer may state "not significant" or "0" on the test report.
d. Tolerance is specified in ISO 1217, Annex E, as shown in table below:
NOTE: The terms "power" and "energy" are synonymous for purposes of this document.

ROT 031

Member

This form was developed by the Compressed Air and Gas Institute for the use of its members. CAGI has not independently verified the reported data 10/11 R7