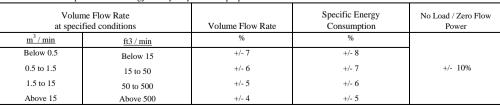

- c. No Load Power. In accordance with ISO 1217, Annex E, if measurement of no load power equals less than 1%,

manufacturer may state "not significant" or "0" on the test report.
d. Tolerance is specified in ISO 1217, Annex E, as shown in table below:
NOTE: The terms "power" and "energy" are synonymous for purposes of this document.