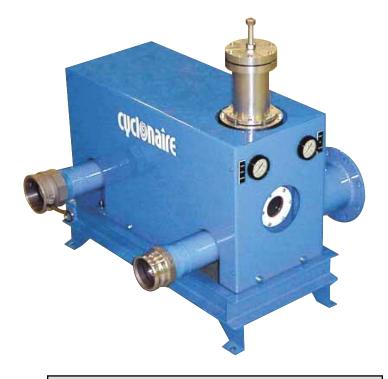

## **TURBO-INDUCTOR**

A complete Cyclonaire Turbo-Inductor System includes the Turbo-Inductor, a blower sized specifically for the application, connecting hoses, and an optional control system housed in a NEMA-4-rated enclosure.