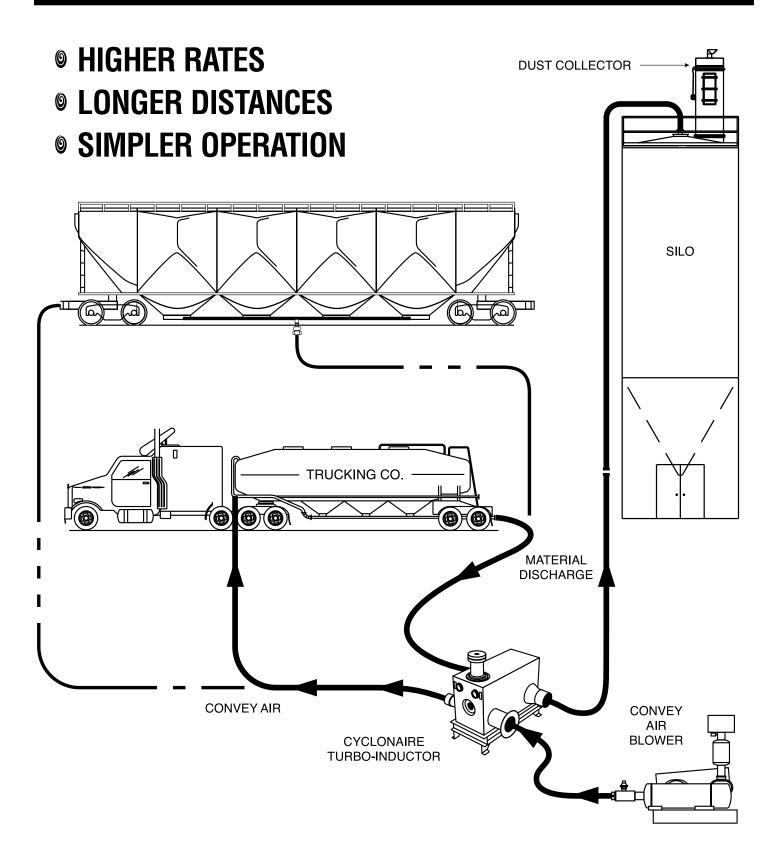

### **OVERVIEW**

Cyclonaire's Turbo-Inductor Systems offer faster unloading from pneumatic trailers and railcars. These self-contained systems work by stepping up to larger diameter convey lines and adding higher volumes of air to the conveyed bulk material – without any modifications to the delivery vehicles.

In addition to higher product transfer rates, Turbo-Inductor Systems eliminate the need to use tractor-mounted blowers, thereby saving fuel and wear and tear on the delivery vehicles.

Quality, custom built at competitive prices.

#### **APPLICATIONS**

• Unload bulk materials from pneumatic trailers and railcars at high rates over long distances.

#### **BENEFITS AND FEATURES**

- Speeds the unloading of pneumatic trailers and railcars.
- Increases the conveyable distance between the pneumatic trailer or railcar and the storage silo or day bin.
- Operator time is limited to making hose connections, reducing labor costs.
- Blower capacity, air pressure in the lines, and dust collection are all balanced, increasing overall conveying efficiency and eliminating the risk of plugged lines or accidental dust discharge.
- Utilizes an external blower thereby saving fuel and wear and tear on the delivery vehicles.
- Comes as a self-contained system, mounted on a modular skid for mobility.