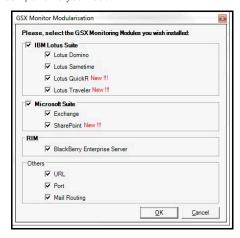

#### MORE GSX MONITOR NEW FEATURES

New modular install – only install the server types and components you need:

- ✓ Simplified and condensed Server Settings tab
- ✓ New Domino database probes:
  - Track index size
  - Databases with indexes
  - Indexes over a user defined size threshold
- √ New reports to track mail forwarding