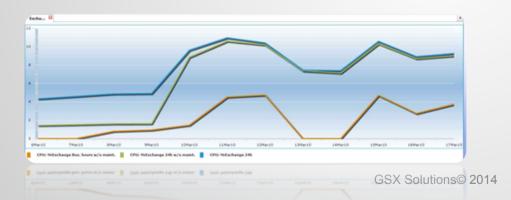

#### **One Reporting Tool for all of your Exchange Locations**

- Compare instantly the performance of your scenarios from your different locations
- Detect in seconds bottlenecks in your environment
- Access through profiles for instant Self-Service Reports
- Automatic PDF reports for management, service line & customers
- Trend and forecast System, Usage & Infrastructure Statistics