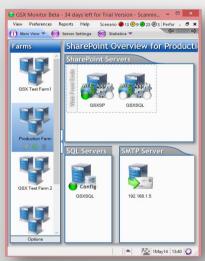

# GSX SharePoint Farm Monitoring

SharePoint Scenario Settings

All SharePoint Scenarios (10)

Create site (1)
Add blog post (1)
Add new item (1)
Upload Doc (1)
Create Meeting (1)
Search Service (1)

Resolve User Profile (3)

Test Excel Services (1)

- Automatic discovery of your entire environment-SharePoint Farm and SQL Content DB
- Ability to manage multiple farms simultaneously
- See instantly the status of all your Web Front End & Application Servers in the Farm
- See instantly the status of any Content DB in your SharePoint Farm