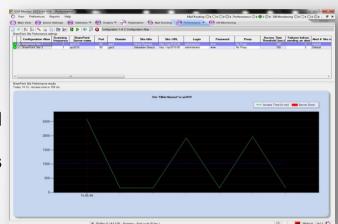

# **Check the Availability of Each Site From a User Perspective**

- How long does it take for your users to access critical sites?
- GSX accesses and waits for the Website and all its Webparts to load to define the real user experience
- Be alerted in case of exceeding time thresholds as well as unavailability
- Get instant graphs that help you troubleshoot any potential problem