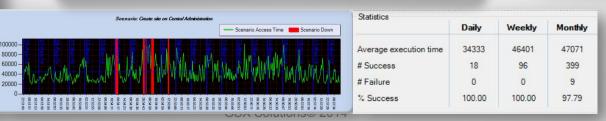

# **Check the Availability of Each Site From a User Perspective**

- How long does it take for your users to access critical sites?
- GSX accesses and waits for the Website and all its Webparts to load to define the real user experience
- Be alerted in case of exceeding time thresholds as well as unavailability
- Get instant graphs that help you troubleshoot any potential problem