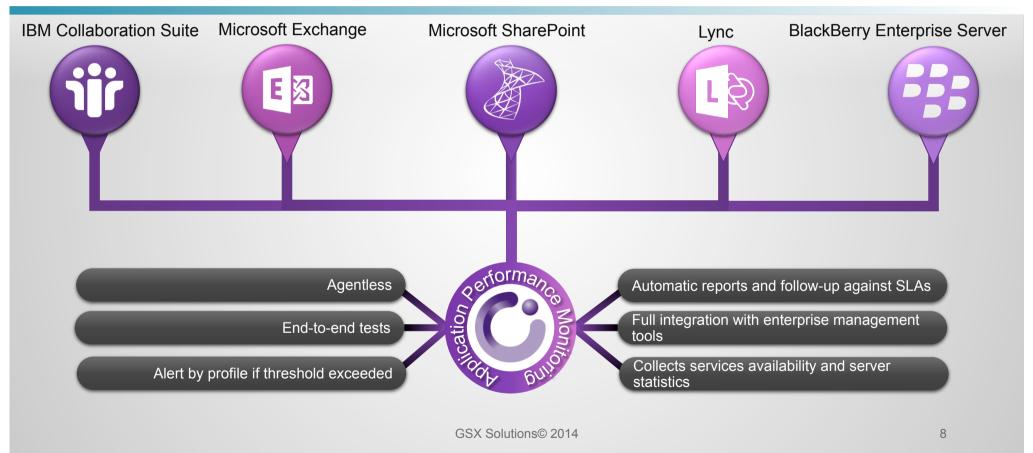

# The GSX Platform

GSX Agentless management platform for unified collaboration applications

Fully exploit the productivity benefits of collaboration

Reduces the TCO at both CAPEX and OPEX levels

- Monitors entire collaboration infrastructure
- Analyses and identifies bottlenecks proactively
- Simulates traffic to enable preventive action
- Reports against business use SLAs

# Unified support for Collaboration Platforms