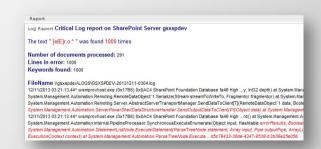

#### **Check your Application Services in Real Time**

- Up Down status and Alert on every critical Application Service
- Check the Indexer

 Be alerted on Unsuccessful crawl elements and elapsed time since last crawl

| Search indexer crawling status: |                   |
|---------------------------------|-------------------|
| Successfully crawled:           | 8585              |
| Warning(s):                     | 1                 |
| Error(s):                       | 1250              |
| Last crawling Date:             | 7 Feb 14 08:42:56 |