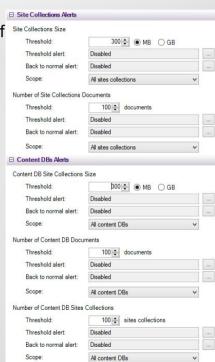

# Control the Availability and Growth of your SharePoint Data!

- Get Real Time Availability and Usage Statistics on any of your Content DBs
- Number & Size of Site Collections
- Number & Size of Documents
- Be alerted on:
  - Site Collection Size
  - Number of Site Collection Documents
  - Total Size of Site Collection per Content DB
  - Number of Content DB Documents
  - Total Number of Site Collections per Content DB
    - Run Automatic Reports on SQL usage
    - Forecast the growth of your environment in seconds
    - Justify easily your storage needs and SharePoint Usage!
    - Automatic, User Friendly, Easy to Use