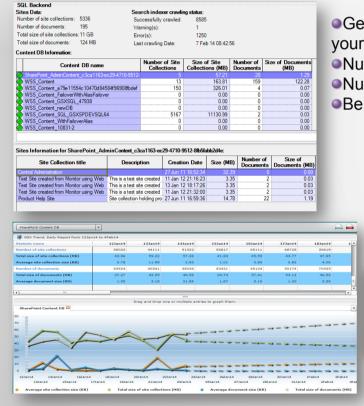

# Control the Availability and Growth of your SharePoint Data!

- Get Real Time Availability and Usage Statistics on any of your Content DBs
- Number & Size of Site Collections
- Number & Size of Documents
- Be alerted on:
  - Site Collection Size
  - Number of Site Collection Documents
  - Total Size of Site Collection per Content DB
  - Number of Content DB Documents
  - Total Number of Site Collections per Content DB
    - Run Automatic Reports on SQL usage
    - Forecast the growth of your environment in seconds
    - Justify easily your storage needs and SharePoint Usage!
    - Automatic, User Friendly, Easy to Use