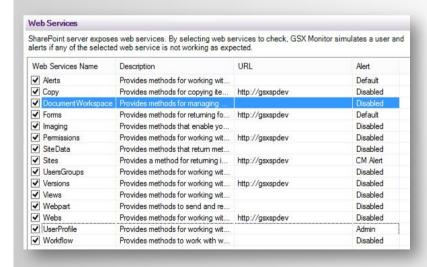

### Test Your Web Front End As a User, Running Specific Scenarios

- How long does it take for your user to copy a document? To create a form? To display an image or a Webpart?
- Compare your System perception with the End User perception & Detect Bottlenecks at the Server level

#### **Check your Application Services in Real Time**

- Up Down status and Alert on every critical Application Service
- Check the Indexer

 Be alerted on Unsuccessful crawl elements and elapsed time since last crawl