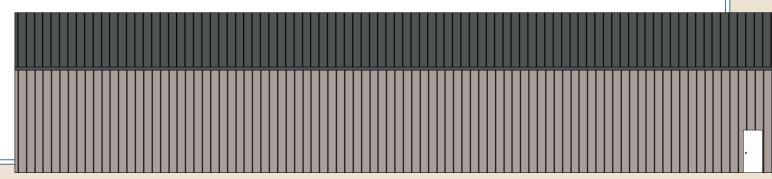

maximize strength and impact resistance
- Kynar 500 Paint
- Virtually fade proof
- Stainless Steel Cap Screws
- Specially designed umbrella cap protects the washer to minimize leaks

#### **Access Doors**

- 30' x 16' (endwall) EasyMotion Split-Siding Door
- With StepSaver Latch
- All aircraft-grade aluminum alloy girts and frame for outstanding strength-toweight ratio
- 3' x 6'-8" Aluminum Frame Steel Entry Door
- Knob lockset included

#### Ventilation

- Vented-Ridge Cap
  - Continuous vented ridge offers improved ventilation

#### **Drainage**

- Gutters & Downspouts
- 6" heavy-duty steel gutters; color matched to your building

#### **Additional Options Available**

• Ability to Add Additional Features such as:

Perma-Columns, Overhangs, Windows, Additional Doors & Much more!











## **Maximize Your Building Value**

#### **CREW POWER: Company Employed**

- · Experience, quality workmanship, and a safe work environment
- The right equipment, tools, and work ethic
- · Respect for you and your property
- Protection for your investment during construction



#### **SLIDING DOOR: EasyMotion**

Strength - High strength aluminum alloy with EasyMotion Interlocking Frame gives you a fully engineered lightweight



**Ease of Use** - Posi-Guide Track offers weatherproofing for year-round, hassle-free operation (eliminating the need to clean debris from the lower track).



#### **EASY ACCESS: StepSaver Door Latch**

Save Time - The easy access StepSaver door latch allows you to open and close, lock and unlock your sliding door from outside the building without running aro