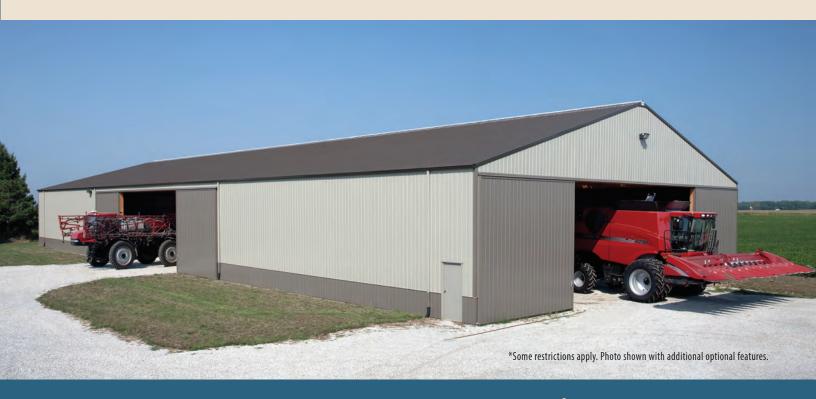

### 60' X 120' X 16' MACHINE SHED

# **Building Special**

\$54,878\*

Includes Sales Tax, Builders Risk Insurance, & Trash Remo<u>val</u>

SPECIAL PRICE EXPIRES 2/19/2015

#### **Access Doors**

- 30' x 16' (endwall) EasyMotion Split-Siding Door
- With StepSaver Latch
- All aircraft-grade aluminum alloy girts and frame for outstanding strength-toweight ratio
- 3' x 6'-8" Aluminum Frame Steel Entry Door
- Knob lockset included