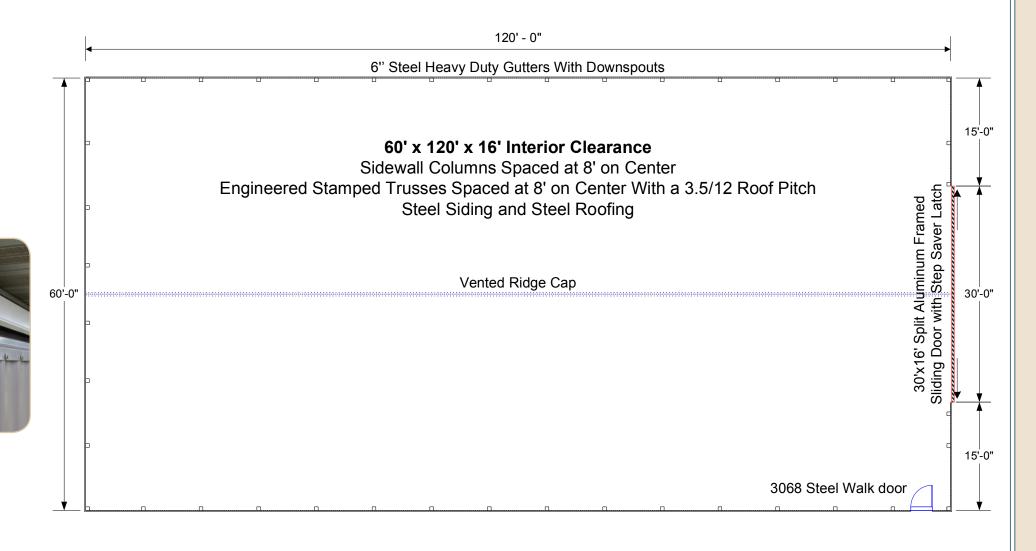

### 60' x 120' x 16' Floor Plan

#### **Access Doors**

- 30' x 16' (endwall) EasyMotion Split-Siding Door
- With StepSaver Latch
- All aircraft-grade aluminum alloy girts and frame for outstanding strength-toweight ratio
- 3' x 6'-8" Aluminum Frame Steel Entry Door
- Knob lockset included

#### Ventilation

- Vented-Ridge Cap
  - Continuous vented ridge offers improved ventilation

#### **Drainage**

- Gutters & Downspouts
- 6" heavy-duty steel gutters; color matched to your building