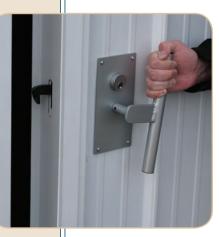

#### **EASY ACCESS: StepSaver Door Latch**

Save Time - The easy access StepSaver door latch allows you to open and close, lock and unlock your sliding door from outside the building without running around disengaging cam latches and snugger chains.