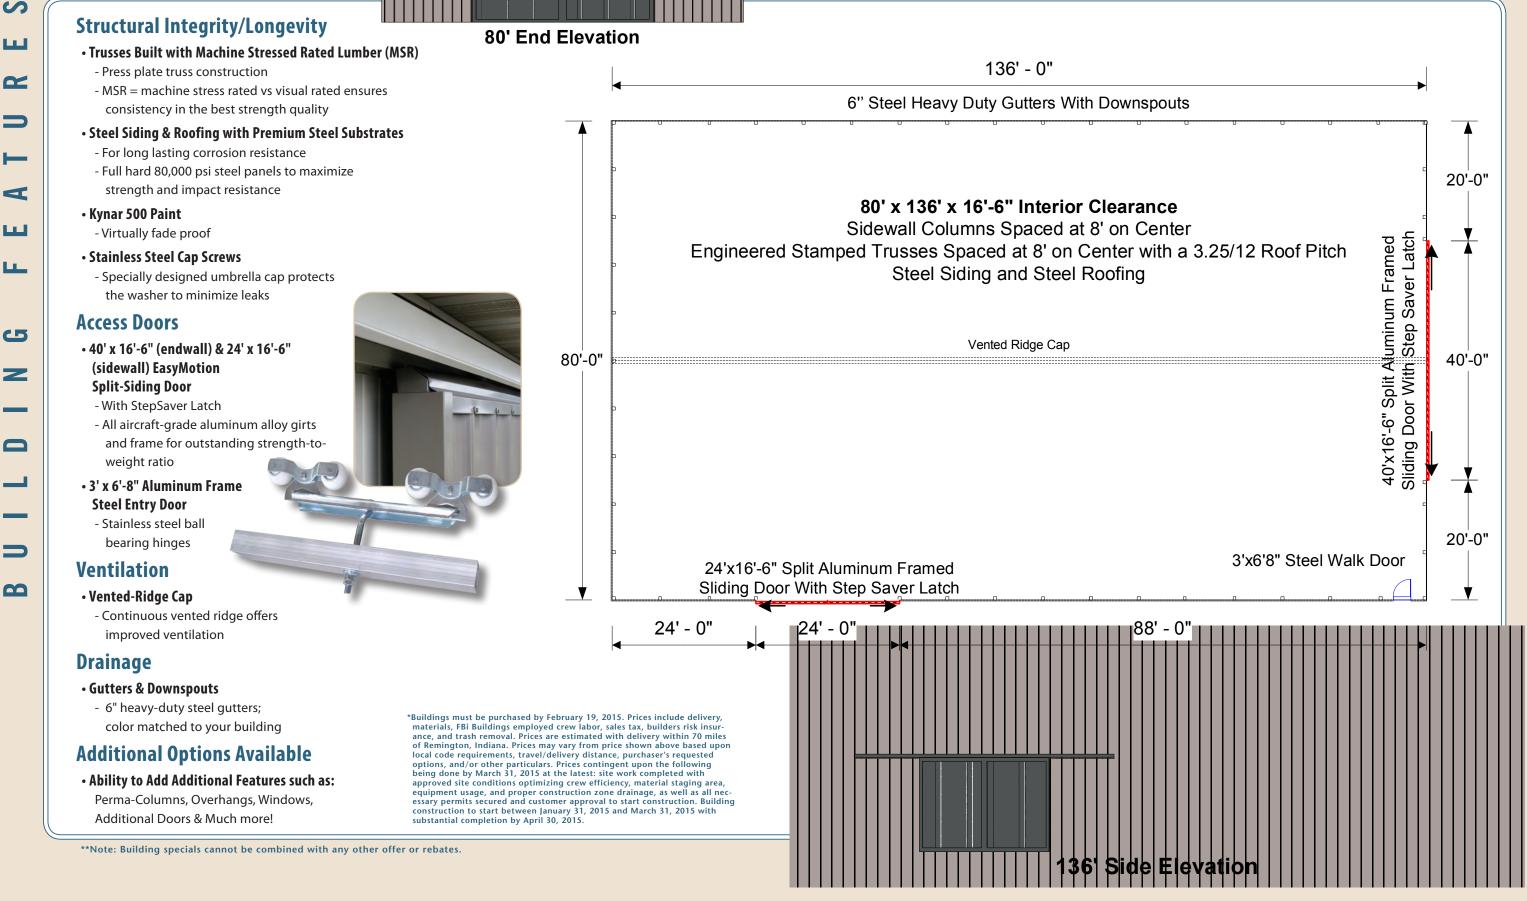

# 80' X 136' X 16'-6" MACHINE SHED Building Special





Includes Sales Tax, Builders Risk Insurance, & Trash Removal

SPECIAL PRICE EXPIRES 2/19/2015





S

LL.

## 80' x 136' x 16'-6" Floor Plan



### Maximize Your Building Value

#### CREW POWER: Company Employed

- Experience, quality workmanship, and a safe work environment
- The right equipment, tools, and work ethic
- Respect for you and your property
- Protection for your investment during construction

#### **SLIDING DOOR: EasyMotion**

**Strength** - High strength aluminum alloy with EasyMotion Interlocking Frame gives you a fully engineered lightweight door system to protect your investment.



**Ease of Use** - Posi-Guide Track offers weatherproofing for year-round, hassle-free operation (eliminating the need to clean debris from the lower track).



#### EASY ACCESS: StepSaver Door Latch

**Save Time** - The easy access StepSaver door latch allows you to open and close, lock and unlock your sliding door from outside the