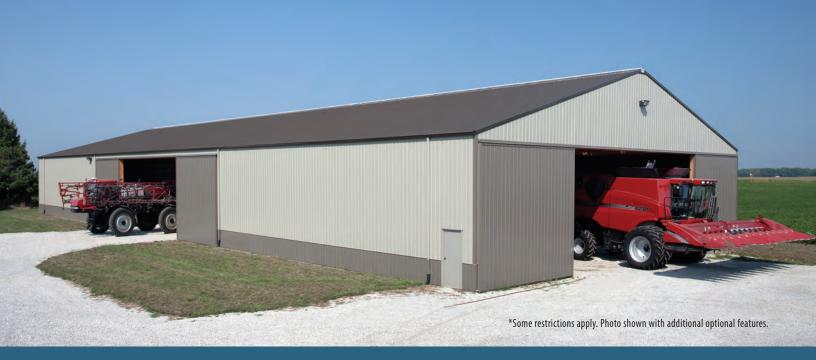

# 80' X 136' X 16'-6" MACHINE SHED Building Special

Includes Sales Tax, Builders Risk Insurance, & Trash Removal

SPECIAL PRICE EXPIRES 2/19/2015

S

LL.

#### **SLIDING DOOR: EasyMotion**

**Strength** - High strength aluminum alloy with EasyMotion Interlocking Frame gives you a fully engineered lightweight door system to protect your investment.

**Ease of Use** - Posi-Guide Track offers weatherproofing for year-round, hassle-free operation (eliminating the need to clean debris from the lower track).

#### EASY ACCESS: StepSaver Door Latch

**Save Time** - The easy access StepSaver door latch allows you to open and close, lock and unlock your sliding door from outside the building without running around disengaging cam latches and snugger chains.