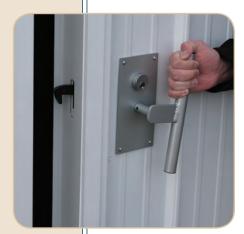

#### EASY ACCESS: StepSaver Door Latch

**Save Time** - The easy access StepSaver door latch allows you to open and close, lock and unlock your sliding door from outside the building without running around disengaging cam latches and snugger chains.