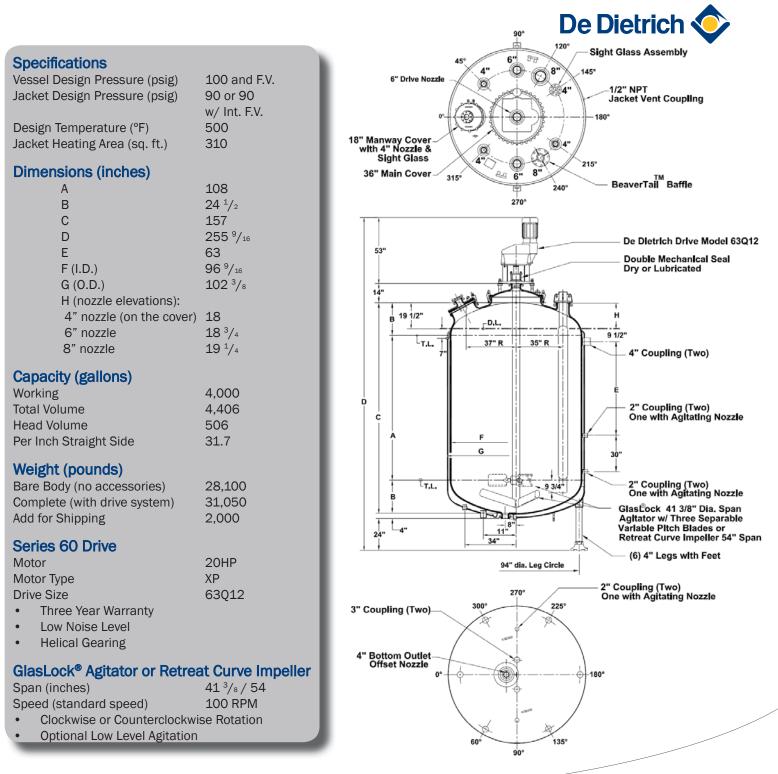

## **SA-4000 4,000 GALLON JACKETED GLASS-LINED STEEL REACTOR**



## De Dietrich Process Systems, Inc.

244 Sheffield Street Mountainside, NJ 07092

P 908.317.2585 F908.889.4960

www.ddpsinc.com

sales@ddpsinc.com

Copyright @ De Dietrich Process Systems, Inc. All rights reserved. The information contained in this brochure is believed to be reliable general guidelines for consideration of the products and services described herein. The information is general in nature and should not be considered applicable to any specific process or application. De Dietich Process Systems, Inc. expressly disclaims any warranty, expressed or implied of fitness for any specific purpose in connection with the information contained herein.

**De Dietrich**. PROCESS SYSTEMS D004-4000 11/2011