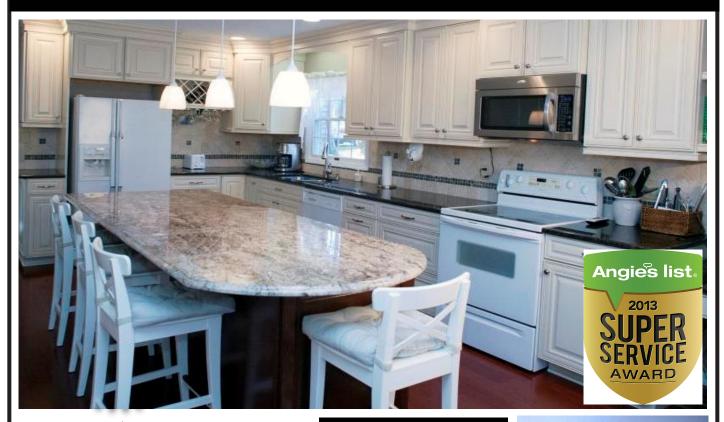

# The Kitchen You WANT For The Price You Can AFFORD

## **COMPLETE GRANITE KITCHEN COUNTERTOPS**

- Custom Cut & Installed 3 CM Granite
- New Stainless Steel Undermount Sink
- All Cut, Polishing and Faucet Hole Cuts
- Choice of Select Edge Treatments
- · Several Exclusive Colors to Choose From
- · Removal/Disposal of Existing Tops
- · Disconnection of Plumbing, Appliances
- · One Day Installation

## This is your bottom line price!