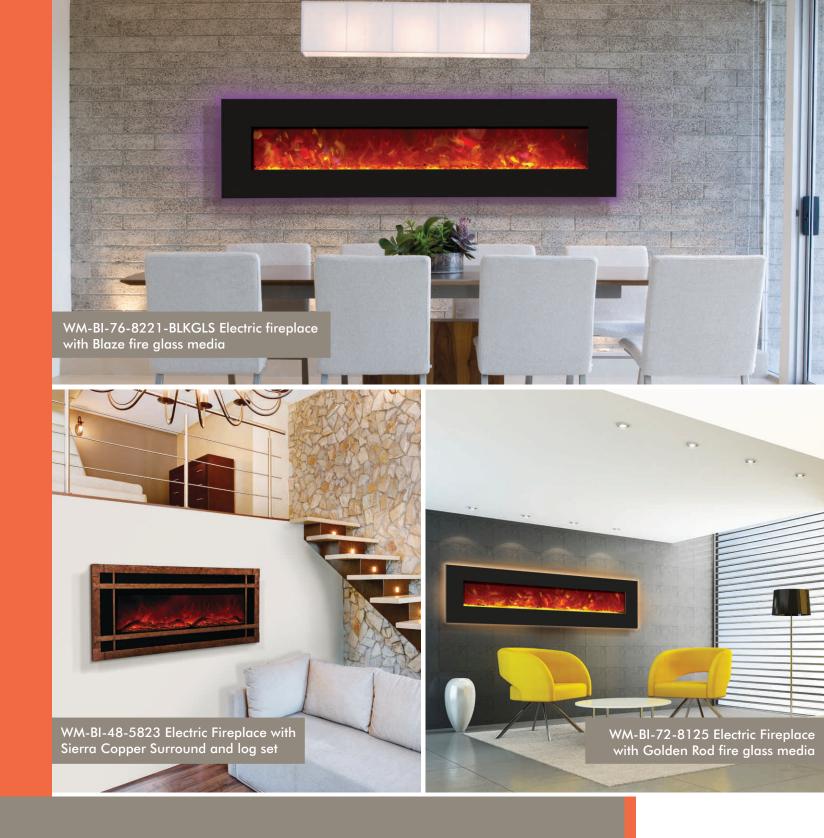

# **BUILT-IN SERIES**

Unique blue / multi coloured state of the art flame • Available in 50" & 72" Built-in only • Clean face with clear glass • 12" deep • 4 stage front and 4 stage internal back lighting Latest LED light technology • Heating area 400 - 500 sq. ft. • Comes with chunky glass & diamond media