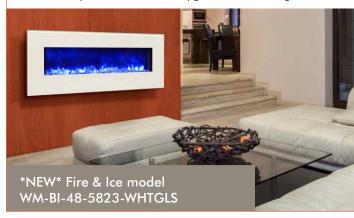

### FIRE & ICE SERIES

Unique blue / multi colored state of the art flame • Striking white glass surround • 4 stage front and 4 stage back lighting • LED ember lights in Log set • Front and rear control for flame and heater included • Approx. heating area 400-500 sq. ft. • Comes with chunky glass & diamond fire glass media