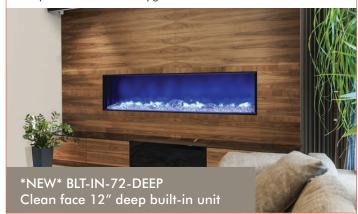

# **BUILT-IN SERIES**

Unique blue / multi coloured state of the art flame • Available in 50" & 72" Built-in only • Clean face with clear glass • 12" deep • 4 stage front and 4 stage internal back lighting Latest LED light technology • Heating area 400 - 500 sq. ft. • Comes with chunky glass & diamond media