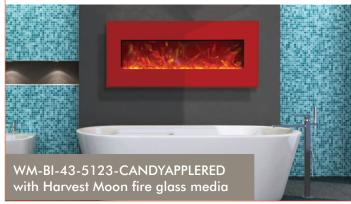

# **BUILT-IN SERIES**

Unique blue / multi coloured state of the art flame • Available in 50" & 72" Built-in only • Clean face with clear glass • 12" deep • 4 stage front and 4 stage internal back lighting Latest LED light technology • Heating area 400 - 500 sq. ft. • Comes with chunky glass & diamond media