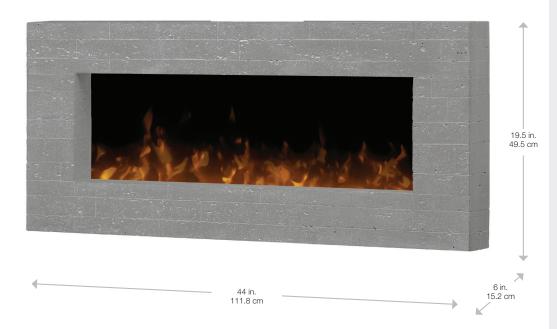

# **Traverse Wall-mount**

The Traverse offers a daring and stylish design that blends contemporary clean lines with elements of nature. The bold travertine-like frame completes the look of this show-stopping piece.

## DWF1326TR