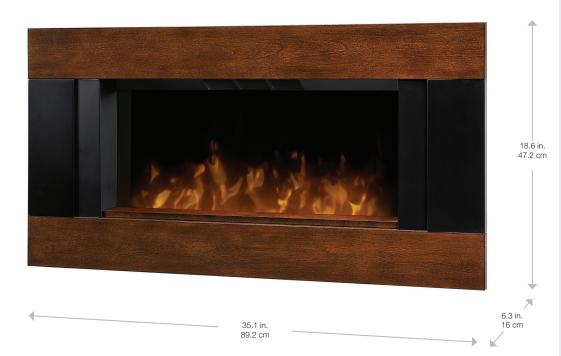

# **Lexi Wall-mount**

The dramatic black and walnut frame of the Lexi Wall-mount Fireplace coupled with the sleek, wood ember bed create a contemporary look that adds style and warmth to any room.

120 Volts / 1,240 Watts / 4,231 BTU

|                                 | Model #    | Description | Lbs / Kg    | UPC           | Wty. <sup>†</sup> | Carton Dimensior | ions (WxHxD)       |     | Cube |  |
|---------------------------------|------------|-------------|-------------|---------------|-------------------|------------------|--------------------|-----|------|--|
|                                 |            |             |             |               |                   | Inches           | cm                 | ft³ | m³   |  |
| Package consists of one carton: |            |             |             |               |                   |                  |                    |     |      |  |
|                                 | DWF-1325WN | Wall-mount  | 37.7 / 17.1 | 781052 082717 | 1 yr.             | 39 x 23.4 x 9.8  | 99.1 x 59.4 x 24.9 | 5.2 | 0.15 |  |