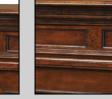

## Mantel

The Torchiere adds grandeur to any living space. Exquisite styling and superb carved details accent a rich, hand rubbed, burnished walnut finish for a fireplace of unparalleled beauty.

Elegant trim

Inlay design

Intricate carvings

Firebox

- 32" trimless Multi-Fire® electric firebox
- Purifire<sup>®</sup> air treatment system filters airborne allergens and particulates
- Inner glow logs molded from wood logs for incredible realism
- On-demand heat with thermostat control warms a room or area of up to 400 sq. ft.
- · Interior light and flame speed control
- · Flame operates with or without heat
- Slow start / fading embers fire gradually builds/fades on command
- 4¢ / hour with flame only
  9¢ / hour with flame and heat\*
- 120 Volts / 1,500 Watts / 5,120 BTU