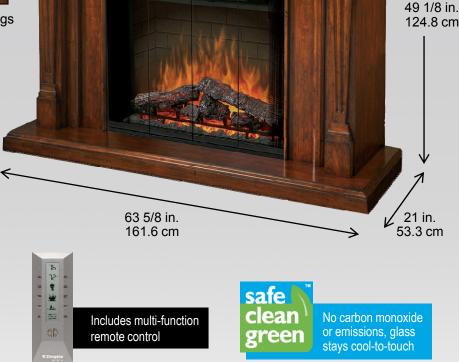

Inlay design

Intricate carvings

Firebox

- 32" trimless Multi-Fire® electric firebox
- Purifire<sup>®</sup> air treatment system filters airborne allergens and particulates
- Inner glow logs molded from wood logs for incredible realism
- On-demand heat with thermostat control warms a room or area of up to 400 sq. ft.
- · Interior light and flame speed control
- · Flame operates with or without heat
- Slow start / fading embers fire gradually builds/fades on command
- 4¢ / hour with flame only
  9¢ / hour with flame and heat\*
- 120 Volts / 1,500 Watts / 5,120 BTU

| Description                                                                 | lbs/kg                                                                                                          | UPC                                                                                                | Wty. <sup>†</sup>                                                                                                                            | Carton Dimensions (W x H x D)                                                                                                   |                                                                                                                                                                                                   | Cube                                                                                                                                                                                                                 |                                                                                                                                                                                                                                                                        |
|-----------------------------------------------------------------------------|-----------------------------------------------------------------------------------------------------------------|----------------------------------------------------------------------------------------------------|----------------------------------------------------------------------------------------------------------------------------------------------|---------------------------------------------------------------------------------------------------------------------------------|---------------------------------------------------------------------------------------------------------------------------------------------------------------------------------------------------|----------------------------------------------------------------------------------------------------------------------------------------------------------------------------------------------------------------------|------------------------------------------------------------------------------------------------------------------------------------------------------------------------------------------------------------------------------------------------------------------------|
|                                                                             |                                                                                                                 |                                                                                                    |                                                                                                                                              | Inches                                                                                                                          | cm                                                                                                                                                                                                | ft <sup>3</sup>                                                                                                                                                                                                      | m <sup>3</sup>                                                                                                                                                                                                                                                         |
| Burnished walnut fireplace package with 32" self trimming electric firebox. | 260 / 118                                                                                                       |                                                                                                    |                                                                                                                                              |                                                                                                                                 |                                                                                                                                                                                                   |                                                                                                                                                                                                                      |                                                                                                                                                                                                                                                                        |
| DF3215 – 32" electric firebox                                               | 99 / 45                                                                                                         | 781052 042322                                                                                      | 10 yr.                                                                                                                                       | 45.3 x 33.5 x 15.8                                                                                                              | 114.9 x 85.1 x 40                                                                                                                                                                                 | 12.9                                                                                                                                                                                                                 | 0.37                                                                                                                                                                                                                                                                   |
| SE-BW-4217 – Mantel                                                         | 161 / 73.2                                                                                                      | 781052 042278                                                                                      | 1 yr.                                                                                                                                        | 27.2 x 18 x 67.5                                                                                                                | 69 x 45.7 x 171.5                                                                                                                                                                                 | 19.1                                                                                                                                                                                                                 | 0.54                                                                                                                                                                                                                                                                   |
|                                                                             | Burnished walnut fireplace package with 32" self<br>trimming electric firebox.<br>DF3215 – 32" electric firebox | Burnished walnut fireplace package with 32" self  260 / 118    trimming electric firebox.  99 / 45 | Burnished walnut fireplace package with 32" self  260 / 118    trimming electric firebox.  99 / 45    DF3215 – 32" electric firebox  99 / 45 | Burnished walnut fireplace package with 32" self  260 / 118    priming electric firebox.  99 / 45    priming 200 / 118  99 / 45 | Burnished walnut fireplace package with 32" self trimming electric firebox.    260 / 118    Inches      DF3215 – 32" electric firebox    99 / 45    781052 042322    10 yr.    45.3 x 33.5 x 15.8 | Burnished walnut fireplace package with 32" self      260 / 118      Inches      cm        DF3215 - 32" electric firebox.      99 / 45      781052 042322      10 yr.      45.3 x 33.5 x 15.8      114.9 x 85.1 x 40 | Burnished walnut fireplace package with 32" self trimming electric firebox.      260 / 118      Inches      cm      ft <sup>3</sup> DF3215 - 32" electric firebox      99 / 45      781052 042322      10 yr.      45.3 x 33.5 x 15.8      114.9 x 85.1 x 40      12.9 |