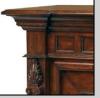

## Mantel

The Torchiere adds grandeur to any living space. Exquisite styling and superb carved details accent a rich, hand rubbed, burnished walnut finish for a fireplace of unparalleled beauty.

Elegant trim

Inlay design

Intricate carvings

Firebox

- 32" trimless Multi-Fire® electric firebox
- Purifire<sup>®</sup> air treatment system filters airborne allergens and particulates
- Inner glow logs molded from wood logs for incredible realism
- On-demand heat with thermostat control warms a room or area of up to 400 sq. ft.
- · Interior light and flame speed control
- · Flame operates with or without heat
- Slow start / fading embers fire gradually builds/fades on command
- 4¢ / hour with flame only
  9¢ / hour with flame and heat\*
- 120 Volts / 1,500 Watts / 5,120 BTU