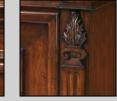

## Mantel

The Torchiere adds grandeur to any living space. Exquisite styling and superb carved details accent a rich, hand rubbed, burnished walnut finish for a fireplace of unparalleled beauty.

Elegant trim

Inlay design

Intricate carvings

Firebox

- 32" trimless Multi-Fire® electric firebox
- Purifire<sup>®</sup> air treatment system filters airborne allergens and particulates
- Inner glow logs molded from wood logs for incredible realism
- On-demand heat with thermostat control warms a room or area of up to 400 sq. ft.
- · Interior light and flame speed control
- · Flame operates with or without heat
- Slow start / fading embers fire gradually builds/fades on command
- 4¢ / hour with flame only
  9¢ / hour with flame and heat\*
- 120 Volts / 1,500 Watts / 5,120 BTU