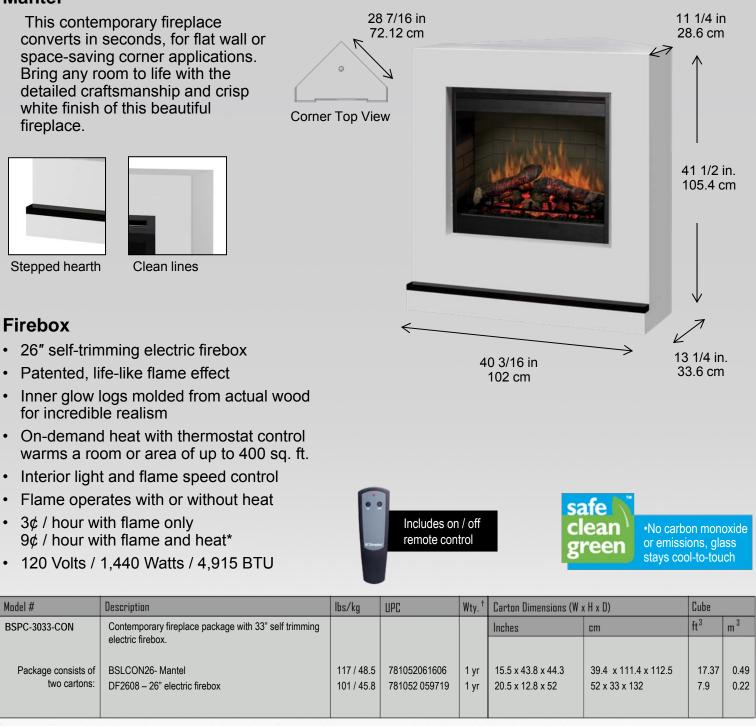

## 33" Contemporary Fireplace

## BSPC-26-CON

## Mantel

Patent protected: for a complete list of applicable patents visit: www.dimplex.com/patents. Specifications, finishes and dimensions are subject to change and should be taken as a guide only. \* Based on average national residential electricity rates. Rates vary. \* Limited warranty. © 2011 Dimplex North America Limited.