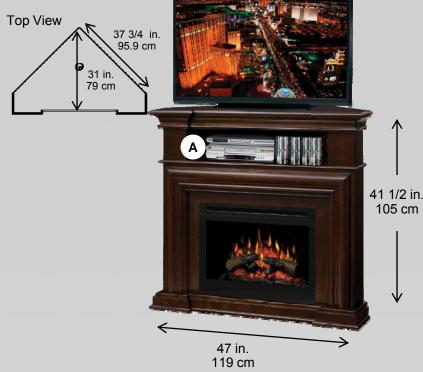

## **Media Console**

Traditional corner media fireplace featuring picture frame molding fascia with mitred corners. The Montgomery has a multi-stepped base, a matching crown molding top with cable management and an open center storage for media devices.

Component storage

Multi-stepped hearth

Picture frame molding fascia

| Component  | Inches |      |    | cm   |      |      |  |
|------------|--------|------|----|------|------|------|--|
| Storage    | W      | Н    | D  | W    | Н    | D    |  |
| A – Center | 30.5   | 6.75 | 18 | 77.5 | 17.1 | 45.7 |  |