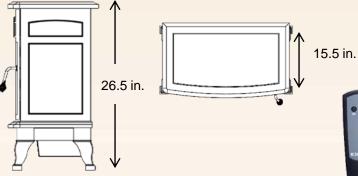

No carbon monoxide or emissions, glass stays cool-to-touch

| Model #              | Description                                                                      | lbs / kg  | UPC           | Wty.† | Carton Dimensions (W x H x D) |                    | Cube            |      |
|----------------------|----------------------------------------------------------------------------------|-----------|---------------|-------|-------------------------------|--------------------|-----------------|------|
| DS5629               | Deluxe black finish free-standing electric stove.<br>120 V / 1,500 W / 4,915 BTU | 56 / 25.4 | 781052 046917 | 1 yr. | Inches                        | cm                 | ft <sup>3</sup> | m³   |
| Ships in one carton. |                                                                                  |           |               |       | 27.5 x 29 x 17.75             | 69.9 x 73.7 x 45.1 | 8.2             | 0.23 |
|                      |                                                                                  |           |               |       |                               |                    |                 |      |
|                      |                                                                                  |           |               |       |                               |                    |                 |      |