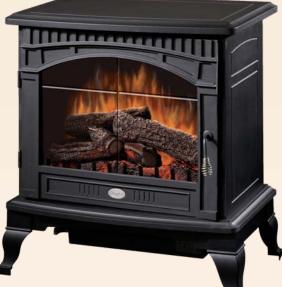

## Stove

This electric stove gives the instant ambiance of a traditional fireplace experience that is ideal for condominiums, lofts, apartments or single homes. It features a classic black finish that will compliment any décor. With it spring door handle, gracefully swept legs and carved side panels, it brings a smooth comfort into any room.

No carbon monoxide or emissions, glass stays cool-to-touch

| Model #              | Description                                                                      | lbs / kg  | UPC           | Wty.† | Carton Dimensions (W x H x D) |                    | Cube            |      |
|----------------------|----------------------------------------------------------------------------------|-----------|---------------|-------|-------------------------------|--------------------|-----------------|------|
| DS5629               | Deluxe black finish free-standing electric stove.<br>120 V / 1,500 W / 4,915 BTU | 56 / 25.4 | 781052 046917 | 1 yr. | Inches                        | cm                 | ft <sup>3</sup> | m³   |
| Ships in one carton. |                                                                                  |           |               |       | 27.5 x 29 x 17.75             | 69.9 x 73.7 x 45.1 | 8.2             | 0.23 |
|                      |                                                                                  |           |               |       |                               |                    |                 |      |
|                      |                                                                                  |           |               |       |                               |                    |                 |      |