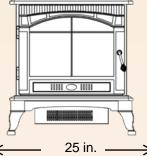

## Stove

This electric stove gives the instant ambiance of a traditional fireplace experience that is ideal for condominiums, lofts, apartments or single homes. It features a classic black finish that will compliment any décor. With it spring door handle, gracefully swept legs and carved side panels, it brings a smooth comfort into any room.

No carbon monoxide or emissions, glass stays cool-to-touch

| Model #              | Description                                                                      | lbs / kg  | UPC           | Wty.† | Carton Dimensions (W x H x D) |                    | Cube            |      |
|----------------------|----------------------------------------------------------------------------------|-----------|---------------|-------|-------------------------------|--------------------|-----------------|------|
| DS5629               | Deluxe black finish free-standing electric stove.<br>120 V / 1,500 W / 4,915 BTU | 56 / 25.4 | 781052 046917 | 1 yr. | Inches                        | cm                 | ft <sup>3</sup> | m³   |
| Ships in one carton. |                                                                                  |           |               |       | 27.5 x 29 x 17.75             | 69.9 x 73.7 x 45.1 | 8.2             | 0.23 |
|                      |                                                                                  |           |               |       |                               |                    |                 |      |
|                      |                                                                                  |           |               |       |                               |                    |                 |      |