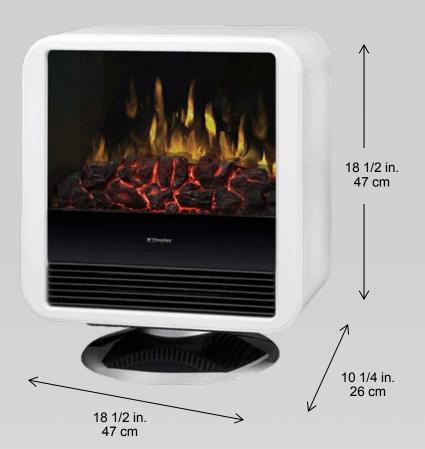

## DCS19W

Retro cool. Modern art. Call it what you will - the Cube is an eye-catching electric stove that livens up any room. The clean lines and rounded edges complement the pedestal base, which features a stylish chrome finish.

Chrome pedestal base

Rounded edges

- Compact electric stove
- · Patented, life-like flame effect
- On-demand heat warms a room or area of up to 400 sq. ft.
- · Operates with flame only or flame and heat
- Built-in manual switches main on/off, low heat (750 Watts), high heat (1350 Watts)
- 2¢ / hour with flame only
  9¢ / hour with flame and heat\*
- 120 Volts / 1,480 Watts / 5,050 BTU

| Model # | Description                                           | lbs/kg    | UPC           | Wty. † | Carton Dimensions (W x H x D) |                | Cube            |                |
|---------|-------------------------------------------------------|-----------|---------------|--------|-------------------------------|----------------|-----------------|----------------|
| DCS19W  | Gloss white finish free-standing cube electric stove. | 37 / 16.8 | 781052 061132 | 1 yr   | Inches                        | cm             | ft <sup>3</sup> | m <sup>3</sup> |
|         | Ships in one carton.                                  |           |               |        | 21.3 x 24 x 14.4              | 54.1 x 61 x 36 | 4.3             | 0.12           |
|         |                                                       |           |               |        |                               |                |                 |                |
|         |                                                       |           |               |        |                               |                |                 |                |