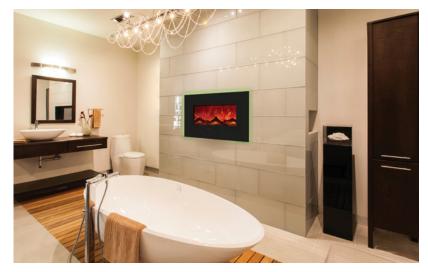

## WM-BI-26-3623

26" Electric Unit with 36" x 23" Black Glass Surround

The clean and modern WM-BI-26-3623 will add an impressive glow to any space. Not only does this model feature temperature maintenance controls but it features back lights with 13 colours to choose from. Simple to wall mount or build-in to the wall for a custom finished look. Comes standard with three colours of fire glass media and an LED ember log in the box.

## **FEATURES**

- Can be Wall-mounted or built in
- Heat is vented out the bottom
- Temperature maintenance control
- \*NEW\* LED ember lights in log set
- \*NEW\* Hard wire ready
- Heater & Fan
- 13 colours of surround lighting on 3 sides
- Clean black glass surround
- 4 stage front and 4 stage internal back lighting
- Latest LED light technology
- Maintains a constant temperature of 25 C
- Remote control included for flame and heater & backlighting
- Approx. heating area 400 500 sq. ft.
- Three colours of fireglass media & an LED ember log set included in the box