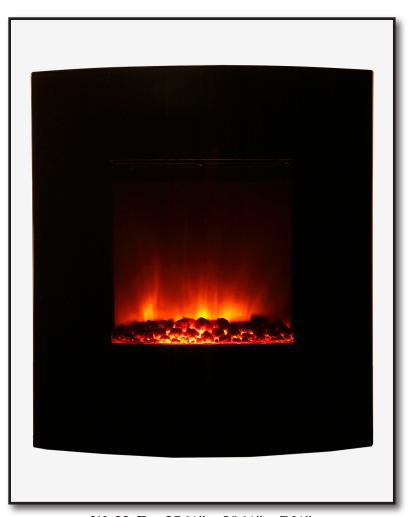

## **HELIX 26"**

## Curved Face Wall Mounted Electric Fireplace

The Helix 26" curved electric fireplace is a safe and affordable alternative for zone heating while adding warmth and beauty to any setting.

## **Fireplace Features**

- Curved crystal black glass face
- On demand heat Great for zone heating
- 120 Volt 1500 watt/5000 btu heater
- Low operating cost with high (100%) efficiency
- State of the art Electric Flame technology for amazing realistic flame look
- Flame operates with or without heat
- Remote control for flame and heater (included)
- Easy 2 step installation