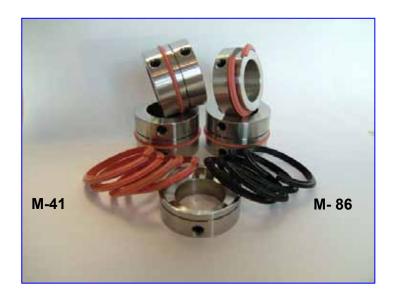

# **Contents of Package**

4x Male/Female Components: contains both the split creasing rib and the fixed female channel

8x Creasing Rib Perfect Binder Pink (M-41): split creasing ribs

4x Creasing Rib Perfect Binder Black (M-86): Extra Heavy split creasing ribs