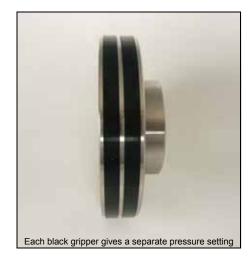

4x Black Nylon Crease Ribs
QC-DEL-WO-98/PC
split creasing ribs will crease 250-350gsm

Additional Information
To fit Machines

Wohlenberg
With 4 crease shafts

Champion City Golf

**4x Top Support Collars:** With 2 x grip pressure settings helps support the sheet during creasing

8 x M-88 Gripper bands located in support collars

Tech 387