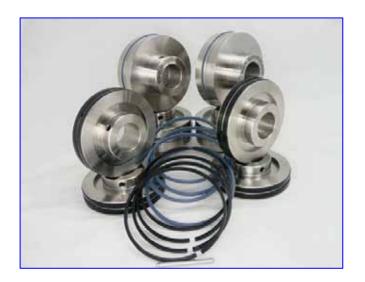

## To fit Wohlenberg Perfect Binder with 6mm Fixed Hinge

Stock Code: QC-DEL-WO/98-FP-6

Shaft Size: 30mm Exit Shaft
Outer Diameter: 98mm

## **Contents of Package**

**4x Male/ Female Components:** contains both the split creasing rib and the fixed 6mm female channel hinge

**8x Creasing Rib Blue (M-167):** split creasing ribs will crease up to 280gsm

4x Black Nylon Crease Ribs
QC-DEL-WO-98/PC
split creasing ribs will crease 250-350gsm

Additional Information
To fit Machines

Wohlenberg
With 4 crease shafts

Champion City Golf

**4x Top Support Collars:** With 2 x grip pressure settings helps support the sheet during creasing