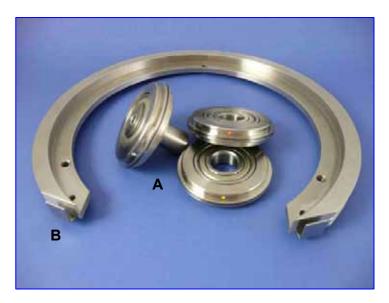

Stud that holds female collar is 17mm OD

OD on horseshoe-shaped component which attaches to cover feeder drum is 219mm

## **Contents of Package**

3x Female Components (A):

**Orange** = 100-200gsm

**White** = 170-350gsm

Yellow = 300-350gsm

1x Horseshoe Male Matrix Holder (B)

2x Matrix Holding Brackets

2x Creasing Matrix Orange Dot (M-154):