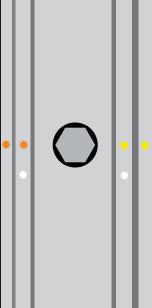

## **Contents of Package**

100 # Cover and heavier

Creasing Matrix Yellow Dot M-01-A for Heavy Stocks match the color coded male rubber matrix. 280-350gsm 10pt and heavier

The female channels are color coded to

For instance, run an orange matrix in either orange channel.

#### **Creasing Matrix White Dot M-153 for Medium Stocks:**

150-300gsm 6pt-14pt 60# cover up through 120# cover

**Creasing Matrix Orange Dot M-154 for Medium to Light Stocks:** 

100-170gsm 5pt-8pt 80# Cover or lighter

Each of the 4 female channels has a slightly different width: Orange is narrowest, orange/white is slightly wider, yellow/white is wider still, and yellow is heaviest.