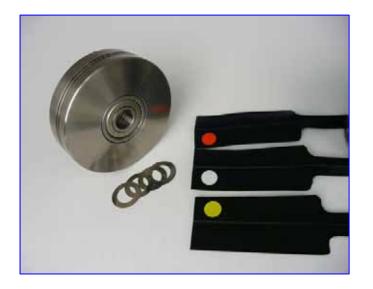

#### 1x Female:

contains 2 channels which can crease between 100-350 gsm

#### 4x Washers:

to stop side movement of female component

# 1x Creasing Matrix Orange (M-24):

used to crease material between 100-135gsm

# 1x Creasing Matrix White (M-23):

used to crease material between 135-250 gsm

#### 1x Creasing Matrix Yellow (M-22):

used to crease material between 250-350 gsm

Tech 063