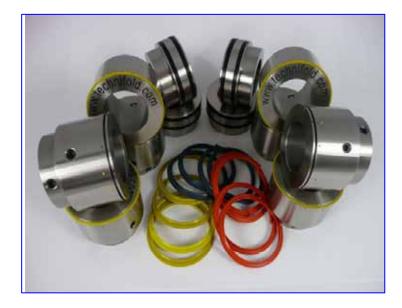

# **Contents of Package**

8x Male/Female Components:

each component can be set to contain either the split creasing rib or the female creasing channel

8x Creasing Rib Perfect Binder Orange (M-93): used to crease weights 85-200 gsm

8x Creasing Rib Perfect Binder Blue (M-92): used to crease weights 200-270 gsm

8x Creasing Rib Perfect Binder Yellow (M-91): used to crease weights 250-350 gsm Shaft Size: 30mm Exit Shaft Outer Diameter: 50mm