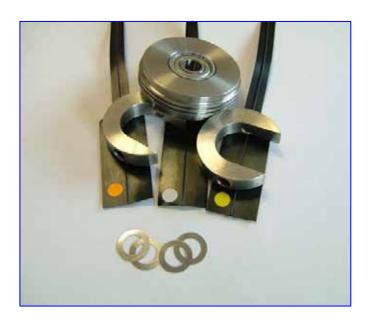

# **Contents of Package**

#### 1x Female:

contains 2 grooved channels 1. 100-250 gsm

2. 250-350 gsm

#### 1x Fixing Bolt:

applied to lock the Double Female Arm firmly to existing machine bracket

#### 1x Self Adhesive Tape Strips:

used to attach spade ends of the creasing matrix

#### 1x Red Tape:

used to attach creasing matrix around circumference of drum (eliminates stretching of creasing matrix)

### 1x Creasing Matrix Orange (M-24):

used to crease material between 100-135gsm>

#### 1x Creasing Matrix White (M-23):

used to crease material between 135-250 gsm

#### 1x Creasing Matrix Yellow (M-22):

used to crease material between 250-350 gsm

#### 4x Washers:

used to stop side movement on female component

Tech 070