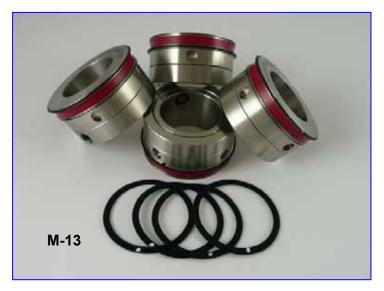

## **Contents of Package**

**4x Male/Female Components:** contains the crease inserts and a movable creasing channel

**12x O-Ring Inserts White Dot (M-13):** used to crease material weight between 170-300gsm