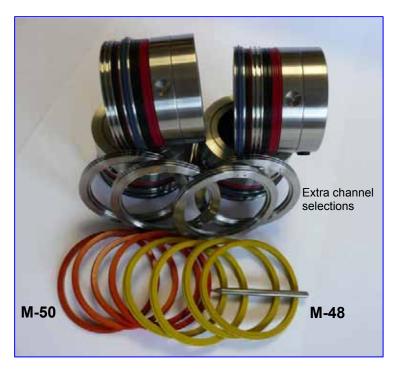

# **Contents of Package**

#### 4x Male/Female Components:

contains the gripper crease ribs and 4 colour coded channels

# 4x Creasing Rib Orange (M-50):

used to crease material weight between 100-200gsm

#### 4x Creasing Rib Blue (M-49):

used to crease material weight between 200-270gsm

### 4x Creasing Rib Yellow (M-48):

used to crease material weight between 250-350gsm

#### 1x Extraction Tool:

used to remove the inserts from Male Component

Tech 314