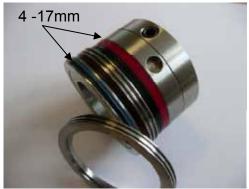

#### **Additional Information**

The minimum distance between 2 individual units is 5mm

The minimum creasing distance between each individual unit is 4mm the maximum distance is 17mm