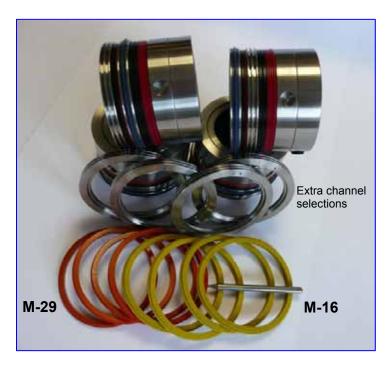

# **Contents of Package**

# 4x Male/Female Components:

contains the gripper crease ribs and 4 colour coded channels

#### 4x Creasing Rib Orange (M-29):

used to crease material weight between 100-200gsm

### 4x Creasing Rib Blue (M-17):

used to crease material weight between 200-270gsm

# 4x Creasing Rib Yellow (M-16):

used to crease material weight between 250-350gsm

#### 1x Extraction Tool:

used to remove the inserts from Male Component

Tech 247