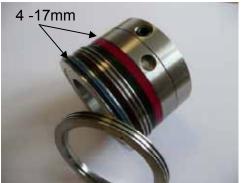

#### **Additional Information**

The minimum distance between 2 individual units is 5mm

The minimum creasing distance between each individual unit is 4mm the maximum distance is 17mm