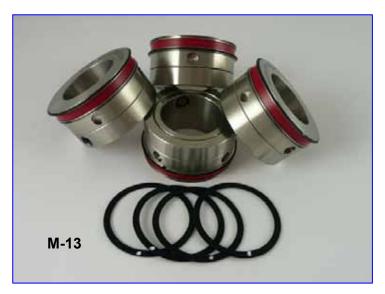

# **Contents of Package**

**4x Male/Female Components:** contains the crease inserts and a movable creasing channel

**12x O-Ring Inserts White Dot (M-13):** used to crease material weight between 170-300gsm