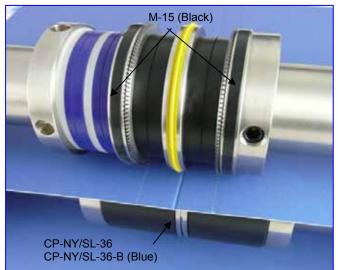

#### 2x Black Nylon Anvil (CP-NY/SL-36):

used on light /medium weight stocks (65-250/ 280gsm), to allow sufficient blade pressure onto material during perforating process

### 2x Blue Nylon Anvil (CP-NY/SL-36-B):

used on heavier stocks (250-280gsm upwards), allowing sufficient blade pressure onto material

1x Gripper Crease Holder used to hold gripper crease into position during creasing process

#### 2x Black Gripper Bands (M-15):

used to feed and support material through device

2x Orange Creasing Ribs (M-29): used to feed and support material through device

2x Blue Creasing Ribs (M-17): used to feed and support material through device