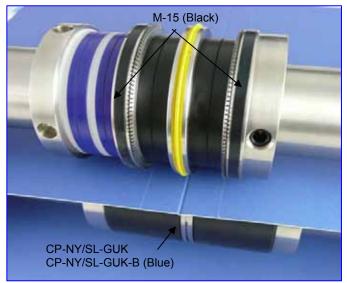

# 2x Black Nylon Anvil (CP-NY/SL-GUK):

used on light /medium weight stocks (65-250/ 280gsm), to allow sufficient blade pressure onto material during perforating process

### 2x Blue Nvlon Anvil (CP-NY/SL-GUK-B):

used on heavier stocks (250-280gsm upwards), allowing sufficient blade pressure onto material

# 2x Black Gripper Bands (M-15):

used to feed and support material through device