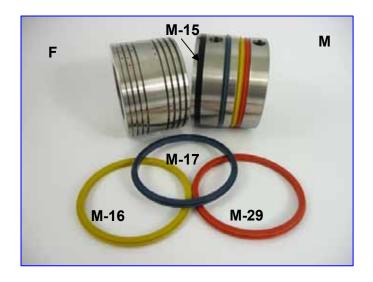

# **Contents of Package**

# 1x Male Component (M):

contains the creasing ribs

#### 1x Female Component (F):

(with bearing) contains grooves in which material is pressed

#### 2x Orange Creasing Rib (M-29):

used to crease material weight between 100-200gsm

#### 2x Blue Creasing Rib (M-17):

used to crease material weight between 200-270gsm

# 2x Yellow Creasing Rib (M-16):

used to crease material weight between 250-350gsm

# 1x Black Gripper Band (M-15):

used to support and feed sheet through the device