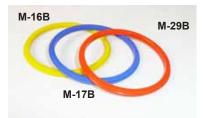

# **Soft Poly Creasing Ribs**

For creasing sensitive Digital Stocks M-29B Orange Creasing Rib - Soft Poly M-17B Blue Creasing Rib - Soft Poly M-16B Yellow Creasing Rib - Soft Poly