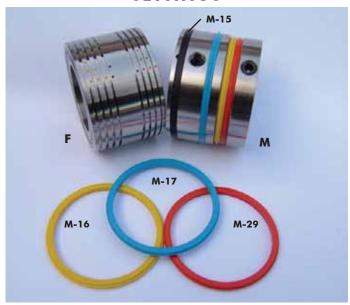

#### 1x Male Component (M):

contains the inserts to crease the material

#### 1x Female Component (F):

(with **fixing screws** ) contains grooves in which material is pressed

#### 2x Orange Creasing Ribs (M-29):

used to crease material weight between 100-200>

#### 2x Blue Creasing Ribs (M-17):

used to crease material weight between 200-270gsm>

#### 2x Yellow Creasing Ribs (M-16):

used to crease material between 250-350gsm>

#### 1x Black Gripper Band (M-15):

used to support and feed sheet through the device