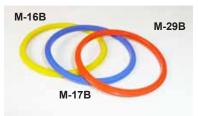

# **Optional**

### **Soft Poly Creasing Ribs**

For creasing sensitive Digital Stocks M-29B Orange Creasing Rib - Soft Poly M-17B Blue Creasing Rib - Soft Poly M-16B Yellow Creasing Rib - Soft Poly