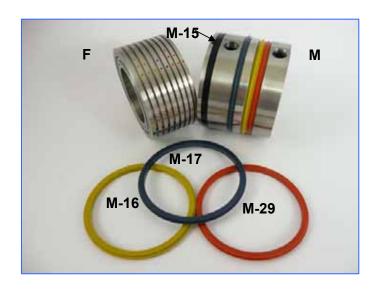

# **Contents of Package**

#### 1x Male Component (M):

contains the inserts to crease the material

#### 1x Female Component (F):

contains grooves in which material is pressed

#### 2x Orange Creasing Rib (M-29):

used to crease material weight between 100-200qsm>

#### 2x Blue Creasing Rib (M-17):

used to crease material weight between 200-270gsm>

#### 2x Yellow Creasing Rib (M-16):

used to crease material between 250-350gsm>

#### 1x Black Gripper Band (M-15):

used to support and feed sheet through the device