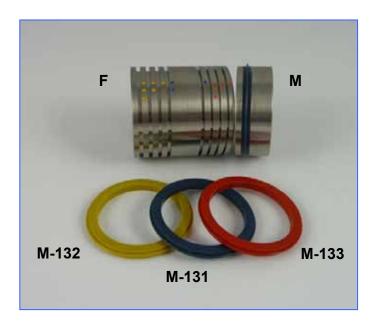

#### 3x Male Component (M):

contains the creasing ribs

(1x Male Component supplied for each colour creasing rib for quick changeover)

#### 1x Female Component (F):

(fixed) contains grooves in which material is pressed

#### 2x Orange Creasing Ribs (M-133):

used to crease material weight between 100-200gsm

#### 2x Blue Creasing Ribs (M-131):

used to crease material weight between 200-270gsm

### 2x Yellow Creasing Ribs (M-132):

used to crease material weight between 250-350gsm