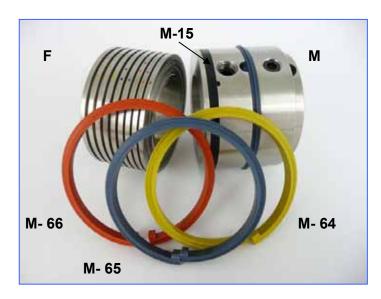

# **Contents of Package**

# 1x Male Component (M):

contains the split creasing ribs

## 1x Female Component (F):

(bearing female) contains grooves in which material is pressed

#### **2x Orange** Creasing Ribs (M-66):

used to crease material weight between 100-200gsm>

## 2x Blue Creasing Ribs (M-65):

used to crease material weight between 200-270gsm>

# 2x Yellow Creasing Ribs (M-64):

used to crease material between 250-350gsm>

#### 1x Black Gripper Band (M-15):

used to support and feed sheet through the device