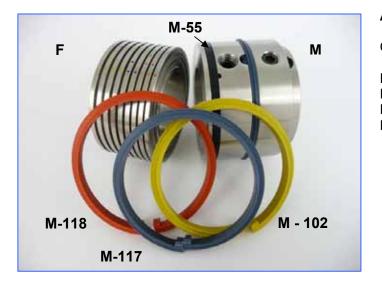

#### **1x Male Component (M):**

contains the split creasing ribs

#### **1x Female Component (F):**

(with bearing) contains grooves in which material is pressed

#### 2x Orange Creasing Ribs (M-118):

used to crease material weight between 100-200gsm>

#### **2x Blue** Creasing Ribs (M-117):

used to crease material weight between 200-270gsm>

#### 2x Yellow Creasing Ribs (M-102):

used to crease material between 250-350gsm>

#### 1x Black Gripper Band (M-55):

used to support and feed sheet through the device