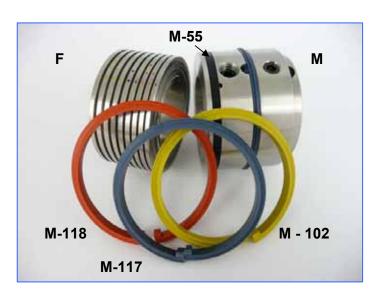

# 1x Male Component (M):

contains the split creasing ribs

### 1x Female Component (F):

(with bearing) contains grooves in which material is pressed

#### 2x Orange Creasing Ribs (M-118):

used to crease material weight between 100-200gsm>

#### 2x Blue Creasing Ribs (M-117):

used to crease material weight between 200-270gsm>

## 2x Yellow Creasing Ribs (M-102):

used to crease material between 250-350gsm>

#### 1x Black Gripper Band (M-55):

used to support and feed sheet through the device