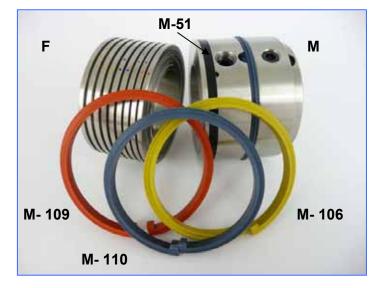

#### 1x Male Component (M):

contains the split creasing ribs

#### **1x Female Component (F):**

(bearing female) contains grooves in which material is pressed

#### 2x Orange Creasing Ribs (M-109):

used to crease material weight between 100-200gsm>

#### 2x Blue Creasing Ribs (M-110):

used to crease material weight between 200-270gsm>

#### 2x Yellow Creasing Ribs (M-106):

used to crease material between 250-350gsm>

#### 1x Black Gripper Band (M-51):

used to support and feed sheet through the device