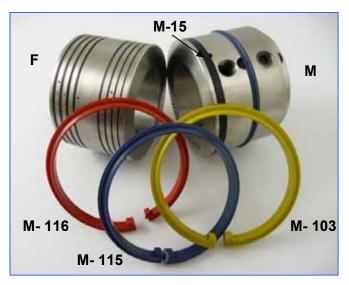

### **Contents of Package**

#### 1x Male Component (M):

contains the split creasing ribs

#### 1x Female Component (F):

(with fixed female) contains grooves in which material is pressed

#### 2x Orange Creasing Ribs (M-116):

used to crease material weight between 100-200gsm>

#### 2x Blue Creasing Ribs (M-115):

used to crease material weight between 200-270gsm>

#### 2x Yellow Creasing Ribs (M-103):

used to crease material between 250-350gsm>

#### 1x Black Gripper Band (M-15):

used to support and feed sheet through the device