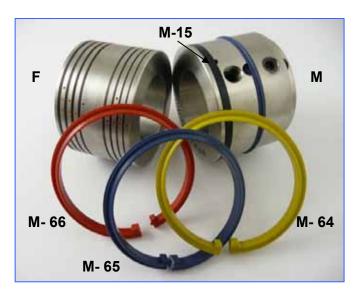

### **Contents of Package**

#### 1x Male Component (M):

contains the split creasing ribs

#### 1x Female Component (F):

(with fixed female) contains grooves in which material is pressed

#### 2x Orange Creasing Ribs (M-66):

used to crease material weight between 100-200gsm>

#### 2x Blue Creasing Ribs (M-65):

used to crease material weight between 200-270gsm>

#### 2x Yellow Creasing Ribs (M-64):

used to crease material between 250-350gsm>

#### 1x Black Gripper Band (M-15):

used to support and feed sheet through the device