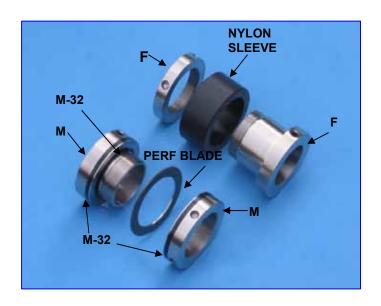

# **Contents of Package**

# 1x Male Blade Holder (M):

used to hold the perforating blade whilst material is fed through

# 1x Female Nylon Sleeve Holder (F):

used to secure nylon sleeve during perforating

# 1x Black Nylon Sleeve (PD-NY/SL-MB):

used on light weight paper 65-250gsm

### 2x Black Gripper Band (M-32):

used to support and feed sheet through the device

# 1x Perforator Blade Seal (M-32):

used to support and decrease blade movement during operation

Tech 068