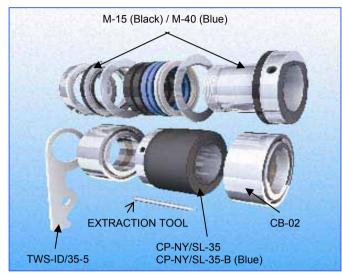

### **Contents of Package**

#### 1x Male Blade Holder (MT-BH-02/35):

used to hold the perforating blade whilst material is fed through

## 2x Female Nylon Sleeve Holders (CP-AP-NSH-35):

used to secure nylon during perforating and kisscutting process

#### 1x Black Nylon Sleeve (CP-NY/SL-35):

used on light weight stocks (65-250/280gsm), allow sufficient blade pressure onto material (for perforating and kiss-cutting only)

#### 1x Blue Nylon Sleeve (CP-NY/SL-35-B):

used on heavier stocks (250-280gsm upwards), allowing sufficient blade pressure onto material

#### 2 x Cutting Bosses (CB-02):

used to aid cutting, producing scissor effect as material is fed through device (for slitting only)

#### 1 x Waste Stripper (TWS-ID/35-5):

acts as waste deflector preventing waste material wrapping around machine shaft; width options include:

5mm Width (TWS-ID/35-5)

4mm Width (TWS-ID/35-4) optional

3mm Width (TWS-ID/35-3) optional

#### 1 x Extraction Tool:

used to change rubber grippers from Male Blade Holder

Tech 111 (Blade Holder) and 271 (Nylon Sleeve Holder)