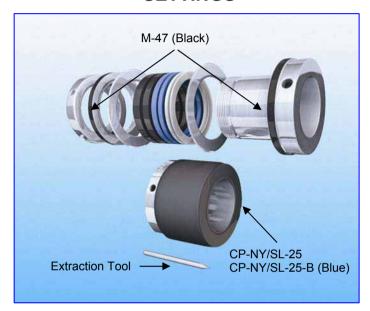

**1x Black Nylon Sleeve (CP-NY/SL-25):** used on light weight stocks (65-250/ 280gsm), to allow sufficient blade pressure onto material (for perforating and kiss-cutting only)

1x Blue Nylon Sleeve (CP-NY/SL-25-B): used on heavier stocks (250-280gsm upwards), allowing sufficient blade pressure onto material

## 2 x Black Gripper Bands (M-47):

used to feed and support material through device

Tech 121 (Blade Holder) Tech 272 (Nylon Sleeve Holder)