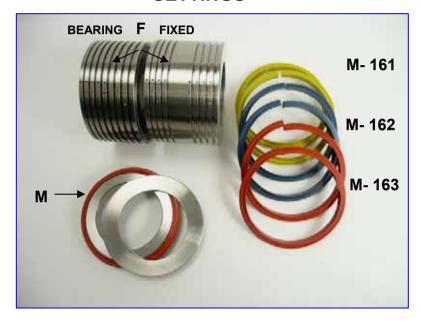

#### **SETTINGS**

## 1x Male Component (M):

contains the split gripper crease ribs

### 1x Female Component (F):

(with fixed female or bearing) contains grooves in which material is pressed

# 2x Orange Gripper Crease (M-163):

used to crease material weight between 100-200gsm

### 2x Blue Gripper Crease (M-162):

used to crease material weight between 200-270gsm

### 2x Yellow Gripper Crease (M-161):

used to crease material weight between 250-350gsm