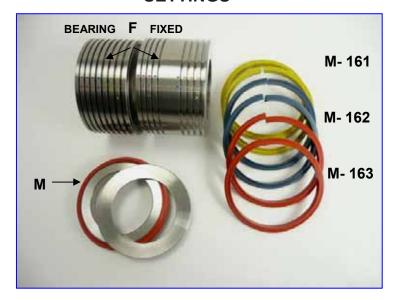

#### **SETTINGS**

**Additional Information** 

To add the creasing cassette simply remove some Multi-Tool blade holder spacers and slide on the rib cassette.

The creasing unit is supplied with either a fixed female or a bearing female.

# 1x Male Component (M):

contains the split gripper crease ribs

#### 1x Female Component (F):

(with fixed female or bearing) contains grooves in which material is pressed

# 2x Orange Gripper Crease (M-163):

used to crease material weight between 100-200gsm

## 2x Blue Gripper Crease (M-162):

used to crease material weight between 200-270gsm

# 2x Yellow Gripper Crease (M-161):

used to crease material weight between 250-350gsm