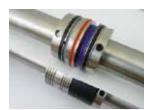

### **Additional Information**

To add the creasing cassette simply remove some Multi-Tool blade holder spacers and slide on the rib cassette.

The creasing unit is supplied with either a fixed female or a bearing female.