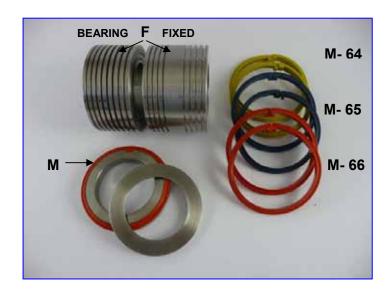

# **Contents of Package**

1x Male Component (M): contains the split gripper crease ribs

# 1x Female Component (F):

(with fixed female or bearing) contains grooves in which material is pressed

## 2x Orange Gripper Crease (M-66): used to crease material weight between 100-200gsm

2x Blue Gripper Crease (M-65): used to crease material weight between 200-270gsm

Crease & perforate as close as 5mm.

Crease & Perf

Crease & Cut

Full Multi-Tool Combo

2x Yellow Gripper Crease (M-64): used to crease material weight between 250-350gsm

### 1x Extraction Tool:

used to remove the inserts from Male Component

Tech 258 (bearing female) & Tech 237 (fixed female)