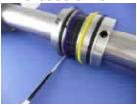

### 1x Extraction Tool:

used to remove the inserts from Male Component

Tech 293