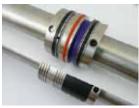

### **Additional Information**

To add the creasing cassette simply remove some Multi-Tool blade holder spacers and slide on the creasing rib cassette.

The creasing unit is supplied with a bearing female.