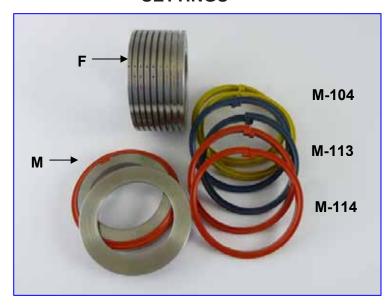

### **SETTINGS**

## **Contents of Package**

1x Male Component (M): contains the split gripper crease ribs

1x Female Component (F): (with bearing) contains grooves in which material is pressed

2x Orange Gripper Crease (M-114): used to crease material weight between 100-200gsm

**2x Blue Gripper Crease (M-113):** used to crease material weight between 200-270gsm

2x Yellow Gripper Crease (M-104): used to crease material weight between 250-350gsm